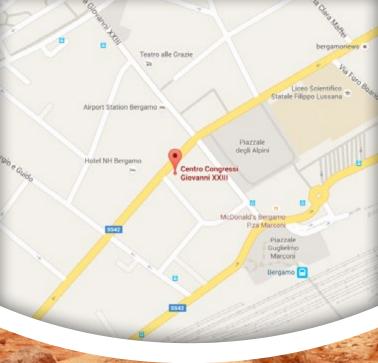

## Centro Congressi Giovanni XXIII

Viale Papa Giovanni XXIII, 106 - 24121 Bergamo www.congresscenter.bg.it

## By car

From motorway A4 take Bergamo exit, follow the signs for "Centro Città" (City Center), then for "Stazione" (railway station). In the city center, at the traffic light in "Via Bonomelli" turn left in "Via Papa Giovanni XXIII".

The Congress Center is on the left before the crossroad with "Via Paleocapa".

The nearest (underground) paying car park is in "Via Paleocapa".

## Distances

Bergamo railway station: 150 mt. Bergamo bus station: 150 mt. Milan Centre: 45 km. Milan Orio al Serio Airport: 3 km. Milan Malpensa Airport: 70 km.